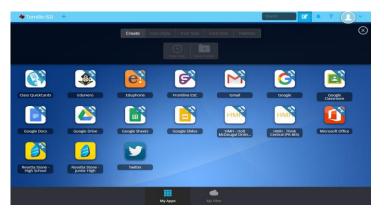

### 4. My Apps

The My Apps screen is where all of your online resources will be located. Enter your username and password once (if prompted) and ClassLink will remember it for you!