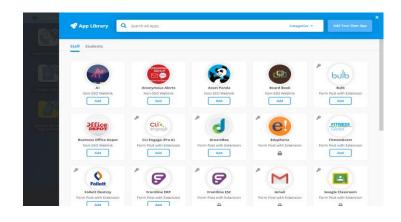

## 6. App Library

The library contains many educational resources to choose from. Click the Plus (+) on the top left of the My Apps screen. Click Add on any app to place it on your My Apps screen.