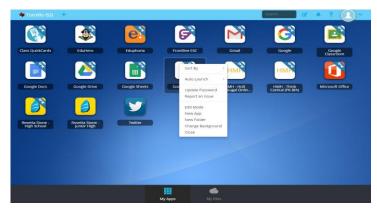

#### 5. Update Password

Right click an app and choose 'Update Password' to update or change your stored username and passwords for your applications. This is if you have entered your username or password incorrectly or if something has changed/updated.

## 7. Edit Mode

To go into Edit Mode, click the paper and pencil symbol on the top right of your screen. While in Edit Mode, you can create folders and customize your My Apps screen.