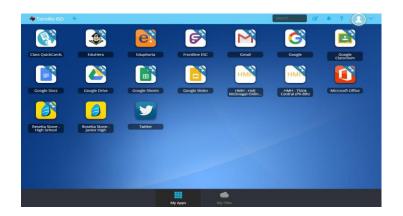

### 4. My Apps

The My Apps screen is where all of your online resources will be located. Enter your username and password once (if prompted) and ClassLink will remember it for you!