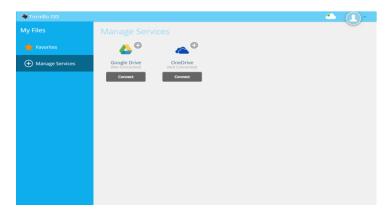

### 8. Cloud Services

My Files > Manage Services > Connect allows you to connect your Cloud Drives in ClassLink to access all of your files in one location!